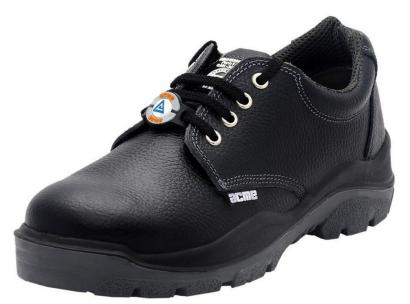

## **ACME – LITHIUM SAFETY SHOES**

## ACME LITHIUM SAFETY SHOES

Model: LITHIUM

## Feature:

- CE and ISI certified, EN ISO 20345:2011 S1 SRC
- Direct Injection Double Density PU Sole for enhanced safety, comfort and durability
- Upper in finest quality Black Barton Grain Buffalo Leather
- Nickel Plated Round Brass Eyelets
- EN certified, imported, powder coated, rust proof, extra wide alloy steel toe cap with 200 Joules impact resistance
- Anatomically shaped lasts with curved heel and rounded edges for greater comfort after long periods of wear
- Special anti-torsion system for greater stability and protection from ankle twisting
- Imported, soft, breathable and absorbent PERMASPUN lining with anti-bacterial treatment for odour control
- ESD Insocks with Anti-Bacterial properties
- Completely free of Azo dyes as it uses water based adhesives, as per European norms.
- Sole Property: ESD Sole electrical resistance 100Kohm-35Mohm
- Sole temperature resistance Max 120° C for 1 minute exposure
- Anti skid, oil, chemical and fuel resistant sole
- Heel Height: 48mm; Toe Height: 30 mm
- Fitting: EE; Last: 443
- Size : 38 47